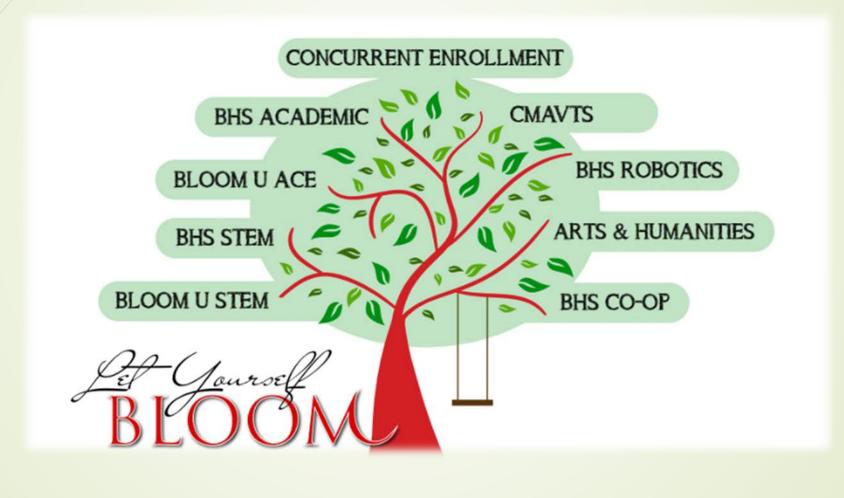

# OPPORTUNITY & ACCESS- COMPLETED VISUAL FOR BRANCHES OF STUDY OPTIONS

#### BRANCHES OF STUDY

- BHS Academic Program
- BHS Arts & Humanities Program
- BHS Concurrent Enrollment\*
- BHS Cooperative Education\*
- BHS Robotics Program\*
- BHS STEM Program\*
- BU Advance College Education (ACE)
- BU STEM Program
- Columbia Montour Area Vocational Technical School (CMAVTS)

\*program expansion anticipated