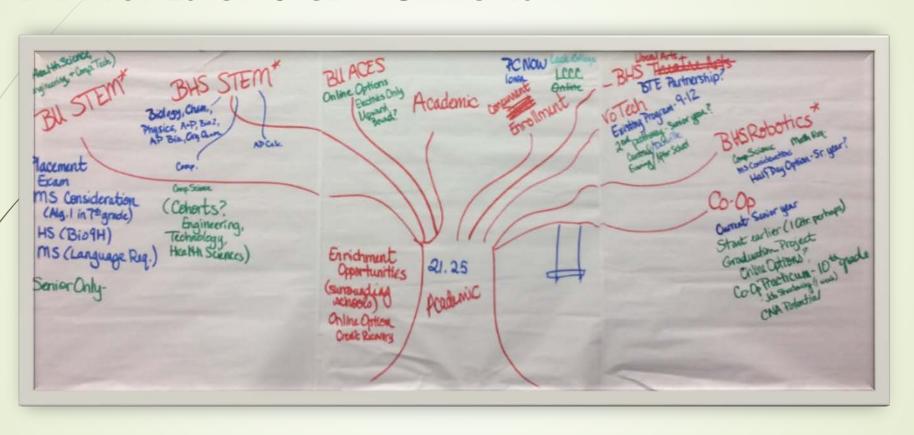

# OPPORTUNITY & ACCESS- ROUGH DRAFT OF BRANCHES OF STUDY OPTIONS

#### BRANCHES OF STUDY

- BHS Academic Program
- BHS Arts & Humanities Program
- BHS Concurrent Enrollment\*
- BHS Cooperative Education\*
- BHS Robotics Program\*
- BHS STEM Program\*
- BU Advance College Education (ACE)
- BU STEM Program
- Columbia Montour Area Vocational Technical School (CMAVTS)

\*program expansion anticipated